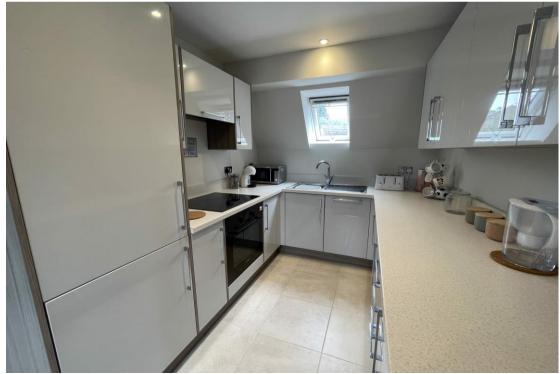

# A stunning one-bedroom top floor penthouse apartment located in an exclusive private gated development in the town centre.

Stunning Top Floor Penthouse Apartment | Secure Entry Phone System | Communal Entrance | Stairs To Private Landing | Front Door To | Lounge/Dining Room | Modern Fitted Kitchen With Appliances | Master Bedroom | Modern Fitted Shower Bathroom | Gas Central Heating To Radiators | Double Glazed Windows With Far Reaching Views | Allocated Car Parking | Exclusive Town Centre Gated Development | Minutes Walk From Town & Station | Must Be Seen |

\_\_\_\_\_

A stunning one-bedroom top floor penthouse apartment located in an exclusive private gated development in the town centre. Built in 2017 and part of a small number of homes the property is heated by gas central heating to radiators, has double glazed windows with far reaching views, modern fitted kitchen including appliances, good size lounge/dining room, master bedroom and modern ensuite bathroom. Externally there is a security entry system and on site allocated parking. In immaculate condition throughout this lovely apartment is a must see property just minutes from the town centre and railway station.