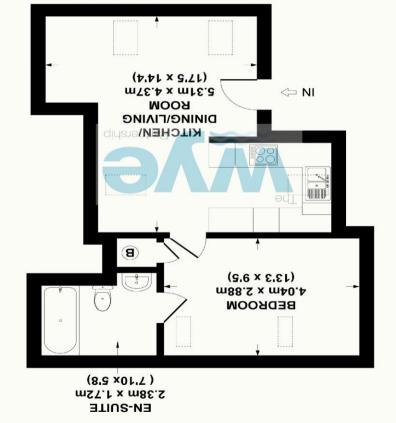

FLOOR AREA 41 SQ M / 440 SQ FT

## FAIRACRE, PRIORY ROAD, HIGH WYCOMBE, HP13 6GQ APPROX. GROSS INTERNAL FLOOR AREA 41 SQ M / 440 SQ FT

FLOOR PLAN IDENTIFICATION PURPOSES ONLY -NOT TO SCALE

Wye House, 15 Crendon Street, High Wycombe Bucks, HP13 6LE