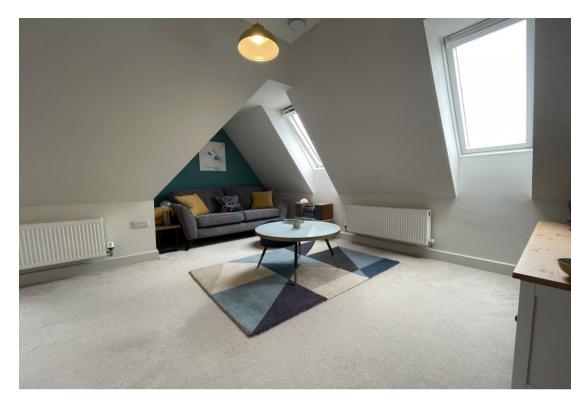

# A stunning one-bedroom top floor penthouse apartment located in an exclusive private gated development in the town centre.

Stunning Top Floor Penthouse Apartment | Secure Entry Phone System | Communal Entrance | Stairs To Private Landing | Front Door To | Lounge/Dining Room | Modern Fitted Kitchen With Appliances | Master Bedroom | Modern Fitted Shower Bathroom | Gas Central Heating To Radiators | Double Glazed Windows With Far Reaching Views | Allocated Car Parking | Exclusive Town Centre Gated Development | Minutes Walk From Town & Station | Must Be Seen |

\_\_\_\_\_

A stunning one-bedroom top floor penthouse apartment located in an exclusive private gated development in the town centre. Built in 2017 and part of a small number of homes the property is heated by gas central heating to radiators, has double glazed windows with far reaching views, modern fitted kitchen including appliances, good size lounge/dining room, master bedroom and modern ensuite bathroom. Externally there is a security entry system and on site allocated parking. In immaculate condition throughout this lovely apartment is a must see property just minutes from the town centre and railway station.